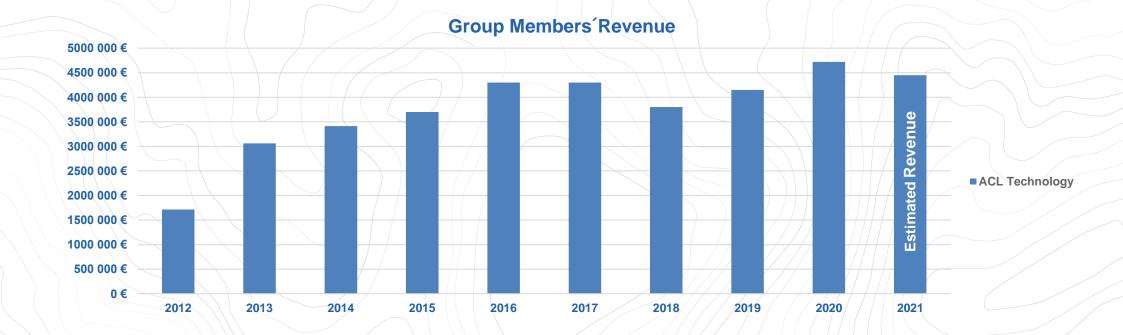

### **HISTORICAL MILESTONES**

| 2012 | foundation o | f ACL | Technology |
|------|--------------|-------|------------|
|      |              |       |            |

installation of equipment for simulation of 2014

city-crashes and static tests

the company starts dealing with highly specialized 2015

custom work (e.g., parts for classic cars) and reverse

engineering

2016 successful development audit of VW Group,

including Audi

2017 full command of competence-reverse engineering

2019 production of the first engines to order